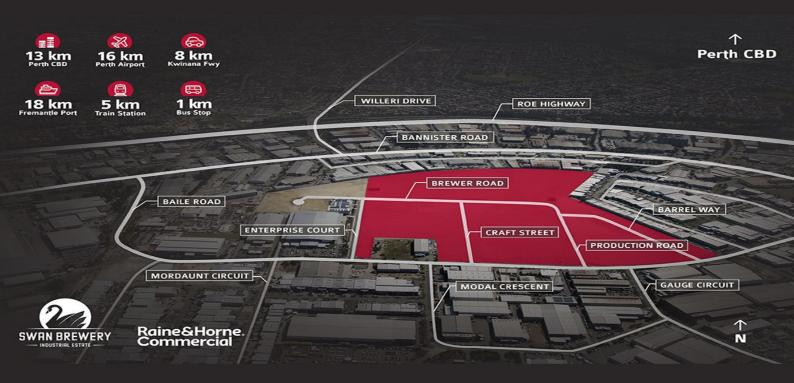

## UNDER OFFER

The Swan Brewery Industrial Estate is one of Perth?s most exciting new industrial land opportunities located at the former Swan Brewery site.

The Swan Brewery Industrial Estate is centrally located on Baile Road in the heart of one of Perth?s most conveniently located industrial precincts, approximately 13 kilometres south of the Perth CBD, 16km from Perth airport and 18km from Fremantle Port.

Lot 480 is developed and ready to go, inspect anytime the clear level and serviced site will impress.

Only a limited number of lots are currently available within this re

Land FOR SALE

Simon Matthews 0401 676 285 simon.matthews@rhc.com.au Anthony Vulinovich 0411 516 343 anthony.vulinovich@rhc.com.au