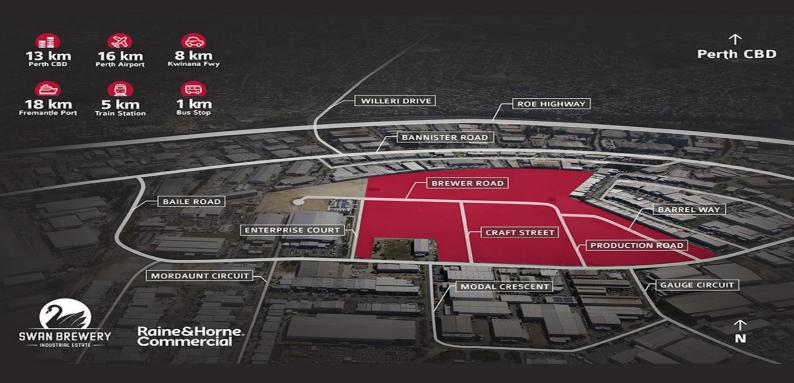

## UNDER OFFER

The Swan Brewery Industrial Estate is one of Perth?s most exciting new industrial land opportunities located at the former Swan Brewery site.

The Swan Brewery Industrial Estate is centrally located on Baile Road in the heart of one of Perth?s most conveniently located industrial precincts, approximately 13 kilometres south of the Perth CBD, 16km from Perth airport and 18km from Fremantle Port.