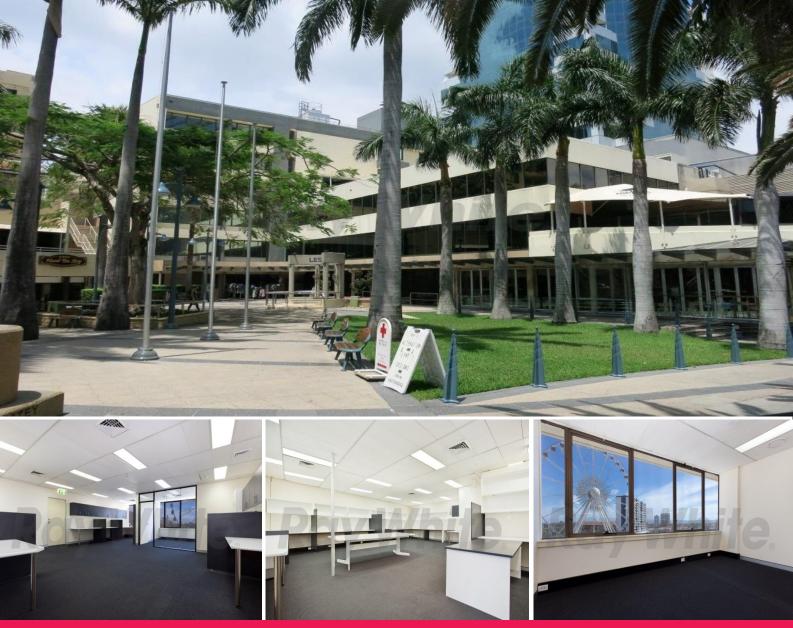

## **Prime Surfers Office Space Available**

- $^{\ast}$  95m2\*, 112m2\* and 140m2\* % = available
- \* Located on the top floor of this building
- \* Next door to the Gold Coast's largest car park Bruce Bishop Car Park
- \* Corporate fit-outs in place
- \* Available now
- \* Owner has reduced the priced to Lease
- (\*approx)