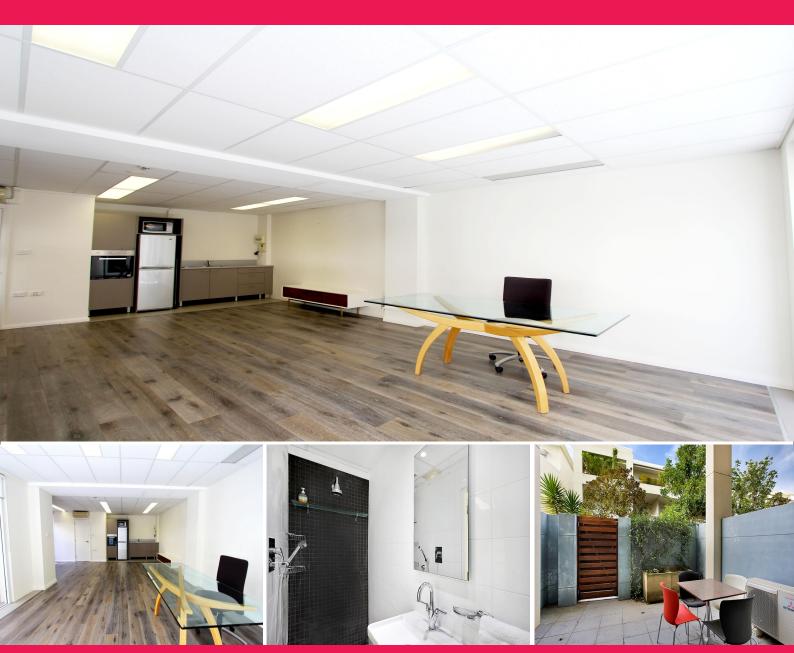

## **Ground Floor Office Space with Private Courtyard**

Located close to Botany Road shops, bus services and only minutes away from Green Square Station this ground floor commercial office, would ideally suit creative professionals, including photographers, architects and lawyers etc.

- Ground floor 70sqm (approx.)
- Modern kitchenette with newly installed oven
- Newly renovated bathroom
- Timber flooring & Air-conditioning
- Private outdoor garden patio
- Secure basement parking and street parking

Offices FOR LEASE

70sqm