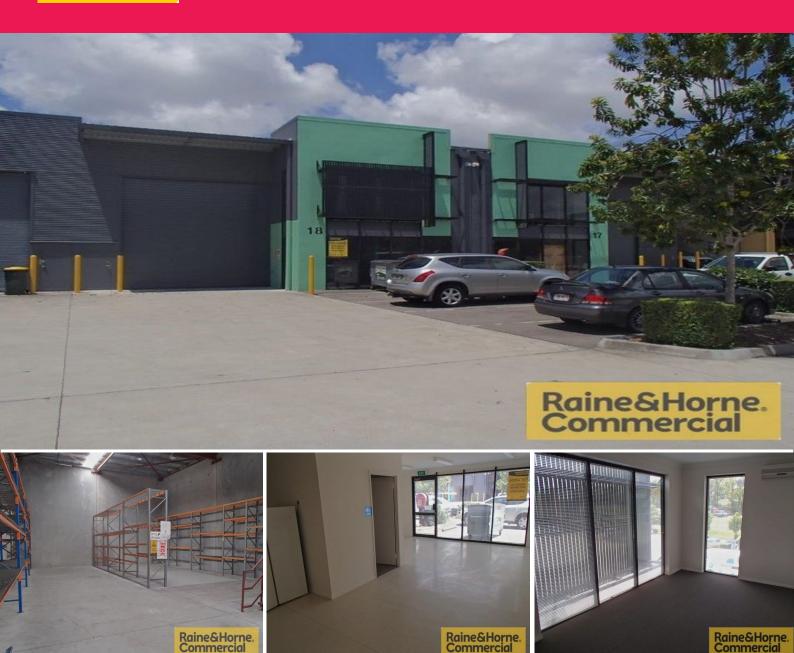

## Raine&Horne. Commercial

18/256 Musgrave Road, Coopers Plains QLD 4108

## Coopers Plains' Best Unit - 40ft Container Drop & Fibre Optic Internet

- \* 301sqm modern tilt panel unit in popular corporate complex
- \* 201sqm of clearspan warehouse with up to 7m internal height
- \* Access by a 5m wide electric container height roller door
- \* 50sqm of air-conditioned ground floor office/showroom
- \* 50sqm of air-conditioned first floor office split into two areas
- \* 4 exclusive car parks allows the ability to drop a 40ft container
- $\ensuremath{^{\star}}$  3 phase power, security system in place and fibre optic internet
- \* Available now ? This is a property not to be missed!