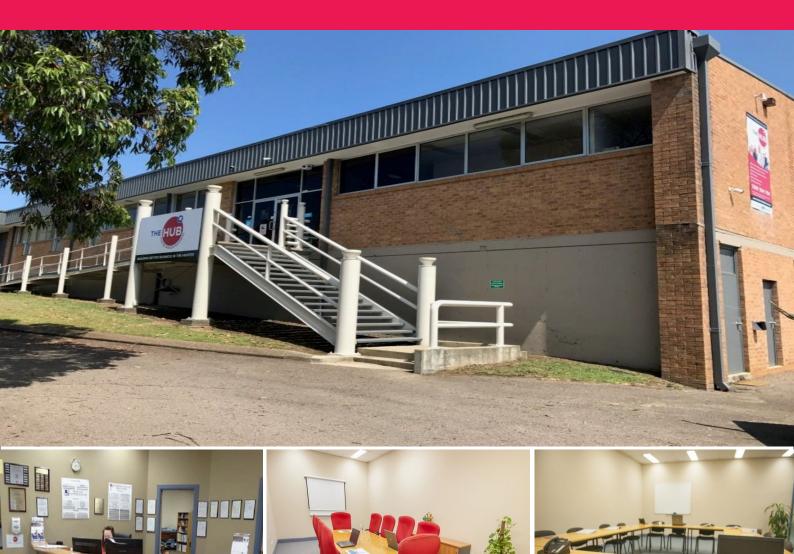

## 79-99 Barton Street, Kurri Kurri NSW 2327

## Pick Your Size - From 20 m2 to 600 m2

Centrally & conveniently located office spaces with the Hunter Region  $\mathsf{BEC}\xspace$  premises

- ? Offices range in size from 25m2 to 600m2
- ? You pick the space your business requires
- ? Disability Access to all areas

THE HI

- ? Communal amenities & showers & kitchen areas
- ? Plenty of on-site parking (not designated)
- $?\ \mbox{Access}$  to Training Room / Board Room / Function Room with Kitchen available for Hire
- ? All rents include Electricity & Security & Rates
- ? Area is monitored 24/7 by CCTV security Internal & External
- ? 24 Hour access
- ? Also available 100m