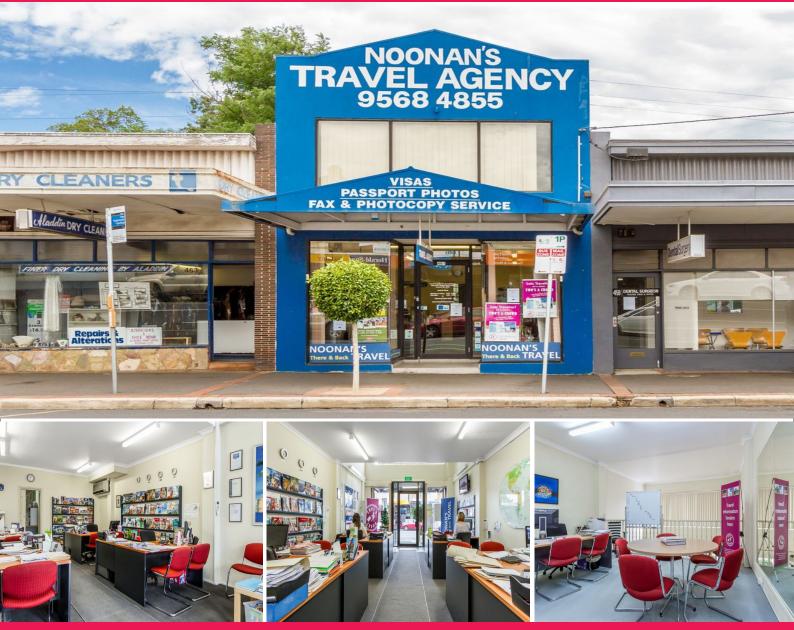

## 461 Neerim Road, Murrumbeena VIC 3163

## **STAND-OUT RETAIL / OFFICE LEASING OPPORTUNITY**

- Total building area 120m2\* over two levels

- Ground floor  $70m2^{\star}$  with toilet, storage and reverse cycle heating/cooling

- First floor 50m\* with two toilets, kitchen and reverse cycle heating/cooling

- Suit professional office, retail and many other uses (STCA)

- Available from April 2016

- Located on Neerim road near the intersection of Murrumbeena Road , next to Murrumbeena train station and amongst many competing businesses