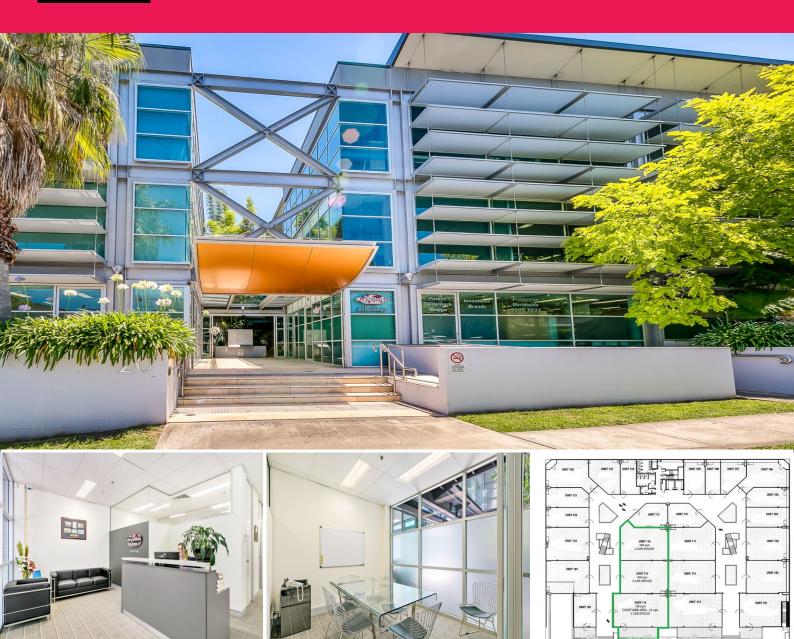

## **SECURE TENANTED INVESTMENT! OUTSTANDING, DESIGNER PROPERTY - BIZTECH BUILDING**

A rare, unsurpassable opportunity is on the table to secure a solid, commercial investment comprising 3 futuristic, adjoining office suites with a current total net income of \$137,880 pa with lessee responsible for all outgoings.

Totaling 332 sqm these design ridden offices reside within a magnificent, commercial complex completely surrounded by high profile, quality businesses within Brookvale's most supreme locale,

Residing on the ground

Offices FOR SALE

333sqm

Kim Patterson

**Kim Patterson** 0413159358

0413159358

novak@mail.inspectrealestate.com.au novak@mail.inspectrealestate.com.au