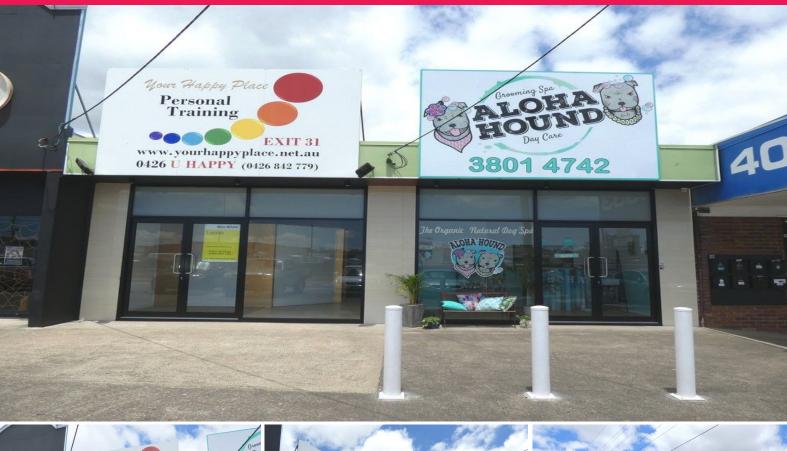

## **Major Motorway Signage At Realistic Rent**

- \* Only asking \$370 plus GST per week as gross rent (includes outgoings)
- \* Unit 2 is a 72m2\* air-conditioned unit for an office or a retail shop use
- \* New modern glass and aluminium front of shop installed
- \* New air conditioning system and suspended grid ceiling and lighting
- \* The unit has a reception area, a single office and larger open plan area
- \* Modern kitchenette at rear of unit and your own internal amenities
- \* Connected to trade waste (grease trap), suitable for a food shop
- \* Extensive data network in place and server cabinet in place
- \* Rear fenced yard for storage or park your car here
- \* Excellent car parking at the front door for customers
- \* Easy access from highway via Exit 31 north or south bound
- \* Call now to arrange an inspection

Please contact the list

Offices

FOR LEASE

72sqm