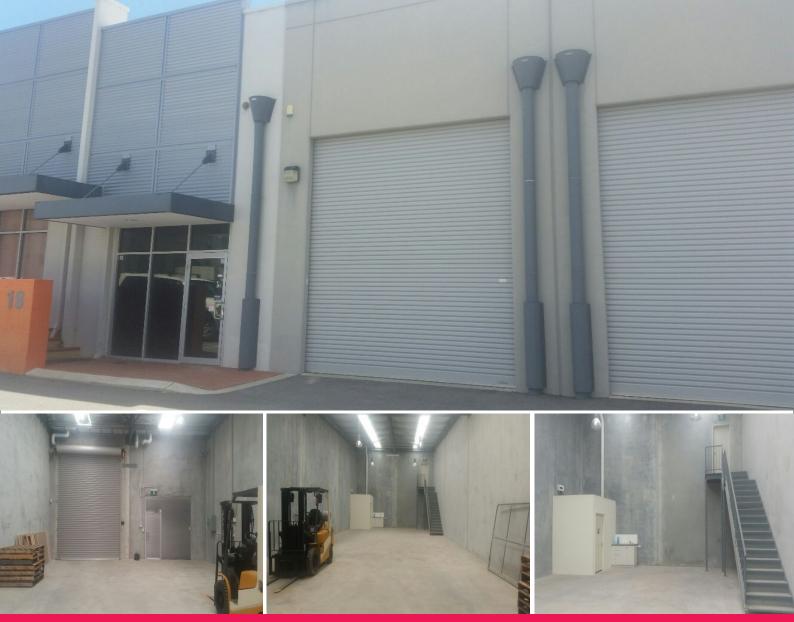

## Unit 18 / 51 Lancaster Road, Wangara WA 6065

### **257 SQM - MODERN WAREHOUSE**

#### Features include:

- > High truss warehouse and electric roller door
- > High bay lighting and sky lights
- > Kitchenette
- > 3 allocated car bays and visitor bays
- > Quality construction and attention to detail
- > Security ?? Alarm system, external lights for complex, automated entry gate, security patrol vehicle inspection after hours
- > Direct access to Wanneroo Road