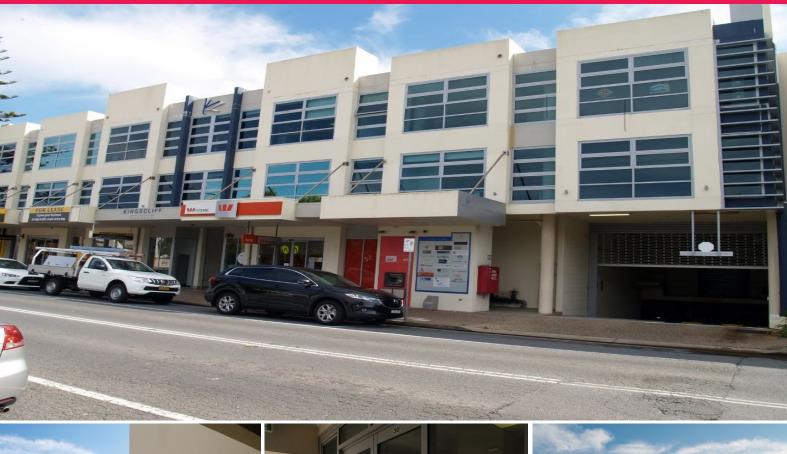

## Ray White. Commercial

Suite 30 Kingscliff Central, 11-13 Pearl St, Kingscliff NSW

## **OCEAN VIEW SUITE IN KINGSCLIFF CENTRAL**

Long term tenant is reluctantly vacating this light-filled space.

- 95m2\* top floor unit with fantastic views over Kingscliff Beach
- Located in Kingscliff's premier office building
- Open plan configuration with glass on 2 sides
- Signboard on main street next to Westpac Bank
- Underground secure parking and direct access to Marine Parade
- Inspect now or be disappointed.