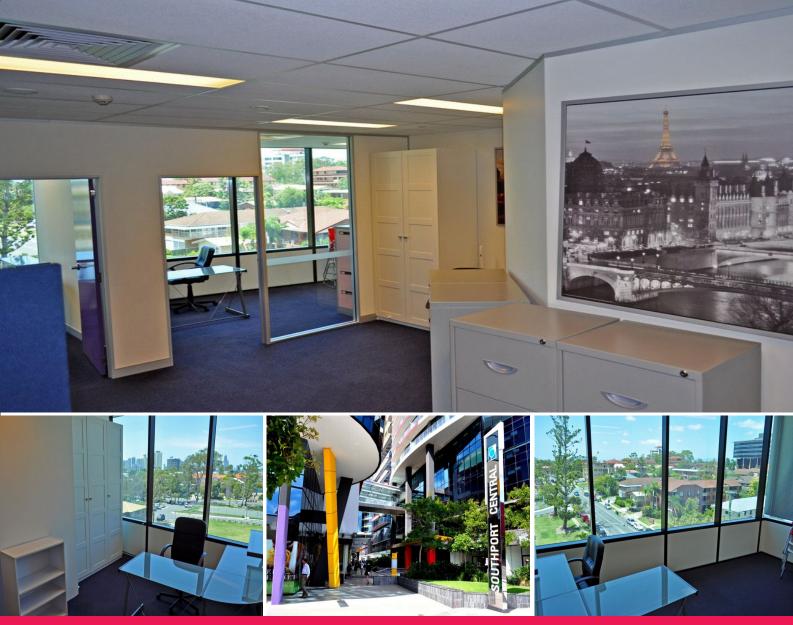

## 109m2\* Corner Office Suite

\* Well designed and exceptionally functional fit-out

\* Comprising reception, small meeting room/office off reception, boardroom, 2 offices and open plan area

\* Extensive use of glass and 2 walls of windows allowing an abundance of natural light

\* Located in Tower 3 with excellent outlook

- \* The owner has retired and this office is surplus to his requirements
- \* Priced to sell at only \$355,000 o.n.o.