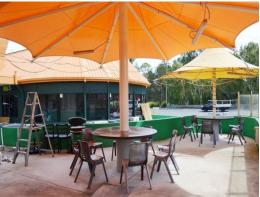

## Semi Fitted Takeaway/Commercial Kitchen, Value For Money

- \* External alfresco at shop front available
- \* Grease trap, sinks and exhaust within the tenancy
- \* Toilet available at rear of premise
- \* Many signage opportunities across the complex
- \* 30 un designated car parks on site
- \* Next door to a sushi restaurant and coffee drive through
- \* Connected to Mottogaurd (Discount Tyre Shop) and opposite a busy car wash
- $^{\star}$  Bottleshop, Subway, Freedom Petrol Station all within the same complex
- \* 200m away from AB Patterson's College
- \* Landlord looking to secure a tenant asap