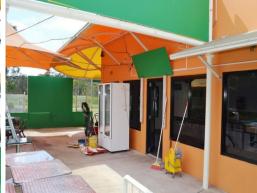

## Semi Fitted Takeaway/Commercial Kitchen, Value For Money

- \* External alfresco at shop front available
- \* Grease trap, sinks and exhaust within the tenancy
- \* Toilet available at rear of premise
- \* Many signage opportunities across the complex
- \* 30 un designated car parks on site
- \* Next door to a sushi restaurant and coffee drive through
- \* Connected to Mottogaurd (Discount Tyre Shop) and opposite a busy car wash
- $^{\star}$  Bottleshop, Subway, Freedom Petrol Station all within the same complex
- \* 200m away from AB Patterson's College
- \* Landlord looking to secure a tenant asap