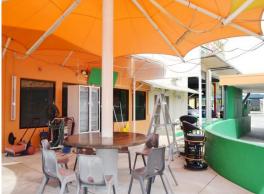

## Semi Fitted Takeaway/Commercial Kitchen, Value For Money

- \* External alfresco at shop front available
- \* Grease trap, sinks and exhaust within the tenancy
- \* Toilet available at rear of premise
- \* Many signage opportunities across the complex
- \* 30 un designated car parks on site
- \* Next door to a sushi restaurant and coffee drive through
- \* Connected to Mottogaurd (Discount Tyre Shop) and opposite a busy car wash
- $^{\star}$  Bottleshop, Subway, Freedom Petrol Station all within the same complex
- \* 200m away from AB Patterson's College
- \* Landlord looking to secure a tenant asap