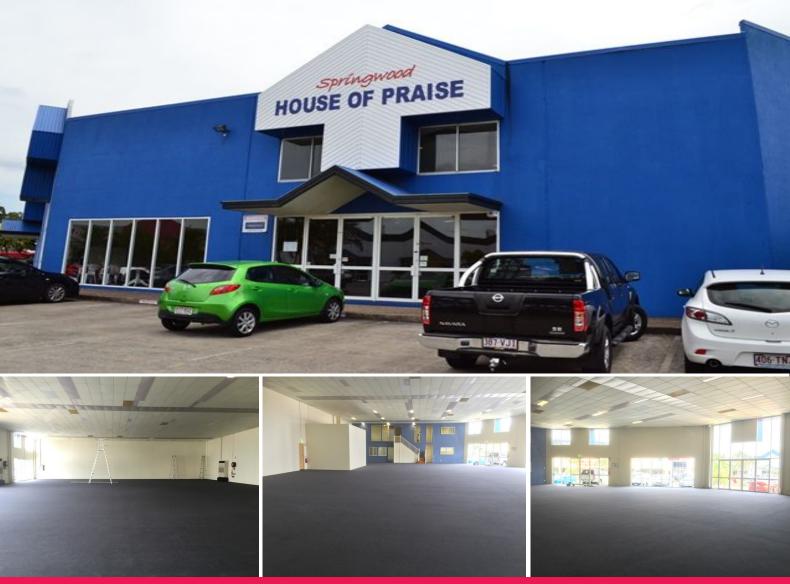

## **Showroom Or Church Hall In Springwood**

\* 855m2\* air conditioned open plan showroom or church hall (Council Approved)

\* Situated in the very popular ??Pacific Place?? retail and business centre \* Multiple front entry doors (1 with disable access) to the building and carpeted throughout

- \* Lots of windows for natural light and plenty of fluorescent lighting
- \* 5 various size air conditioned office rooms and a tea room / kitchenette
- \* Multiple male and female toilets and a disabled toilet
- \* Close to 400 car parks on site including basement parking
- \* Great for any church organization or business needing lots of car parking

\* Cafe onsite next door with large undercover seating area

\*Approx

Please contact the list

Showrooms/bulky Goods FOR LEASE

855sqm

Clem Aynsley 0404804123 c.aynsley@rwsp.net