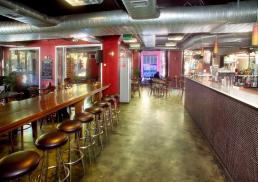

- -NLA 1910 square metres
- -Floor plate approx 310sqm
- -5 X under cover security carspaces
- -Ground floor licensed restaurant
- -Rooftop leased with two telecommunication towers
- -Excellent natural light filled aspect