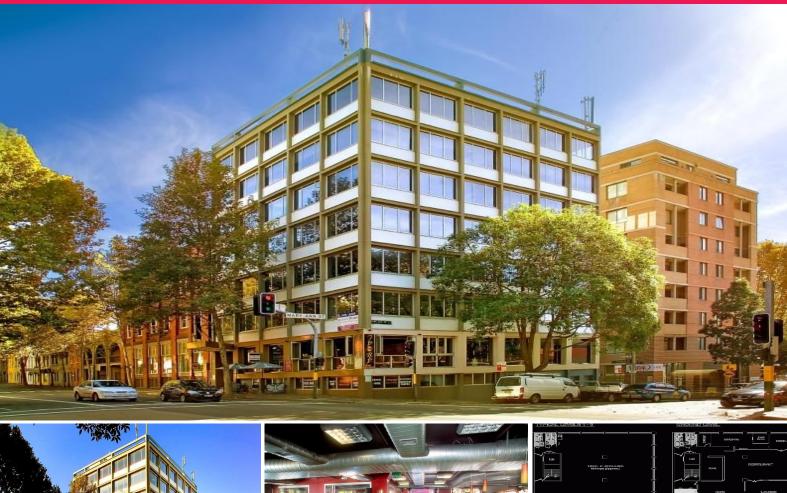

616-620 Harris Street, Ultimo NSW 2007

## PROMINANT 8 LEVEL COMMERCIAL OFFICE BLOCK

Circa 1960's convenient corner office block, enjoying 3 street frontages. Architecturally designed by the late Harry Seidler.

Convenietley located on the corner of Harris & Mary Ann Streets, Ultimo Metres from UTS, Broadway, Darling Harbour & China Town.

- -NLA 1910 square metres
- -Floor plate approx 310sqm
- -5 X under cover security carspaces
- -Ground floor licensed restaurant
- -Rooftop leased with two telecommunication towers
- -Excellent natural light filled aspect

"A great investment opp

Offices

FOR SALE

1910sqm