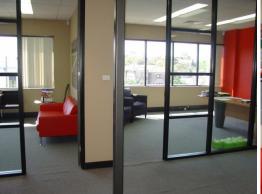

## MODERN TOP FLOOR STRATA OFFICE WITH UPSIDE

- 288sqm (approx) on title + an extra 273sqm of outdoor terrace area with potential to develop (Subject to relevant approvals)  $\frac{1}{2}$
- Modern CBD style building located on the doorstep of the CBD
- 7 security car spaces included
- Fully fitted out, alarmed, CAT 5 cabling ready to occupy
- Loads of natural light & great CBD views
- Great for an investment or to owner occupy with the option to lease out part of the space to current tenant/owner
- Capitalise on the exposure
- Strata approved to rebrand and paint the front of the building.
- Priced to sell