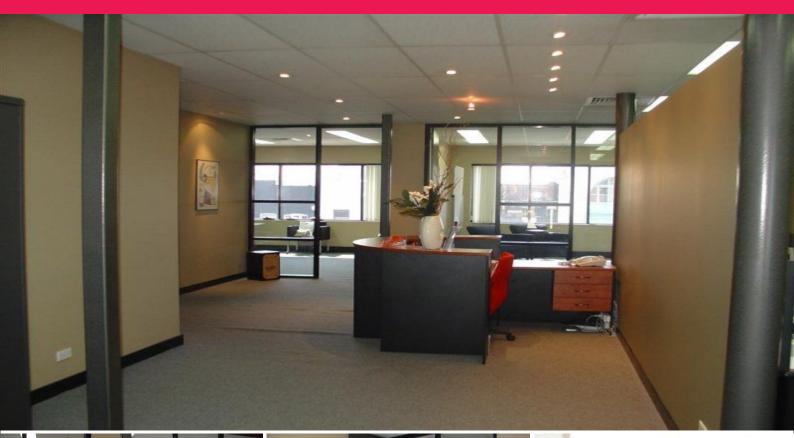

## MODERN TOP FLOOR STRATA OFFICE WITH UPSIDE

- 288sqm (approx) on title + an extra 273sqm of outdoor terrace area with potential to develop (Subject to relevant approvals)  $\frac{1}{2}$
- Modern CBD style building located on the doorstep of the CBD
- 7 security car spaces included
- Fully fitted out, alarmed, CAT 5 cabling ready to occupy
- Loads of natural light & great CBD views
- Great for an investment or to owner occupy with the option to lease out part of the space to current tenant/owner
- Capitalise on the exposure
- Strata approved to rebrand and paint the front of the building.
- Priced to sell