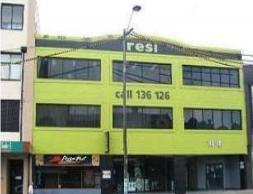

106 Parramatta Road, Stanmore NSW 2048

## MODERN TOP FLOOR STRATA OFFICE WITH UPSIDE

- 288sqm (approx) on title + an extra 273sqm of outdoor terrace area with potential to develop (Subject to relevant approvals)  $\frac{1}{2}$
- Modern CBD style building located on the doorstep of the CBD
- 7 security car spaces included
- Fully fitted out, alarmed, CAT 5 cabling ready to occupy
- Loads of natural light & great CBD views
- Great for an investment or to owner occupy with the option to lease out part of the space to current tenant/owner
- Capitalise on the exposure
- Strata approved to rebrand and paint the front of the building.
- Priced to sell