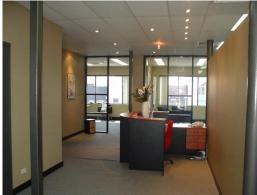

## MODERN TOP FLOOR OFFICE WITH DEVELOPMENT UPSIDE

- 288sqm (approx) on title + an extra 273sqm of outdoor terrace area with potential to develop (Subject to relevant approvals)
- Modern CBD style building located on the doorstep of the CBD
- 7 security car spaces included
- Fully fitted out, alarmed, CAT 5 cabling ready to occupy
- Loads of natural light & great CBD views
- Great for an investment or to owner occupy with the option to lease out part of the space to current tenant/owner
- Capitalise on the exposure
- Strata approved to rebrand and paint the front of the building.
- Priced to sell