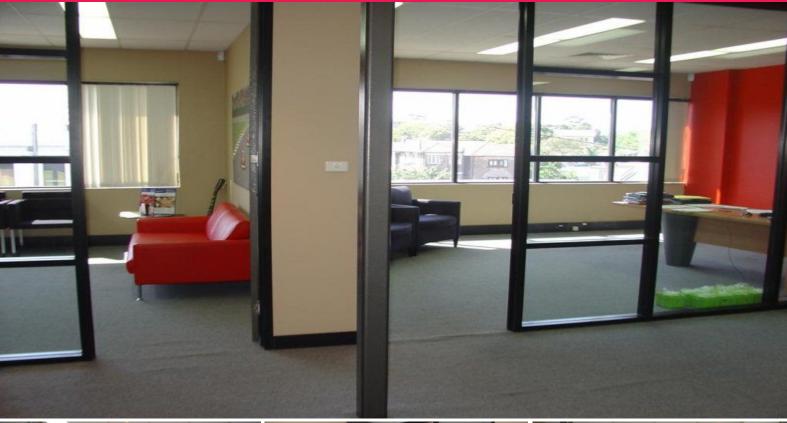

## MODERN TOP FLOOR OFFICE WITH DEVELOPMENT UPSIDE

- 288sqm (approx) on title + an extra 273sqm of outdoor terrace area with potential to develop (Subject to relevant approvals)
- Modern CBD style building located on the doorstep of the CBD
- 7 security car spaces included
- Fully fitted out, alarmed, CAT 5 cabling ready to occupy
- Loads of natural light & great CBD views
- Great for an investment or to owner occupy with the option to lease out part of the space to current tenant/owner
- Capitalise on the exposure
- Strata approved to rebrand and paint the front of the building.
- Priced to sell