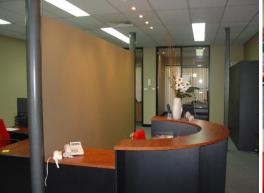

## MODERN TOP FLOOR OFFICE WITH DEVELOPMENT UPSIDE

- 288sqm (approx) on title + an extra 273sqm of outdoor terrace area with potential to develop (Subject to relevant approvals)
- Modern CBD style building located on the doorstep of the CBD
- 7 security car spaces included
- Fully fitted out, alarmed, CAT 5 cabling ready to occupy
- Loads of natural light & great CBD views
- Great for an investment or to owner occupy with the option to lease out part of the space to current tenant/owner
- Capitalise on the exposure
- Strata approved to rebrand and paint the front of the building.
- Priced to sell