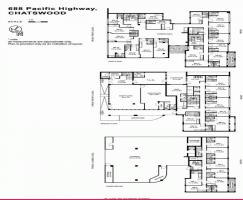

688 Pacific Highway, Chatswood NSW 2067

## HIGH YEILDING MODERN FREE HOLD BLOCK OF 32 FULLY SELF CONTAINED APARTMENTS & RET

ENJOYING 3 LEVELS FEATURING HIGHLY EXPOSED RETAIL SHOP & CONVENIENCE OF 13 UNDER COVER PARKING BAYS

- Land plate approx 720sqm
- Commercial Retail Shop
- 32 Fully self contained studio apartments
- Reception area and office
- Large furnished common area
- 2x laundry rooms with coin operated dryers and washers
- Six store rooms/bin allocation area
- Sunny north facing smokers balcony
- Front and rear stairw