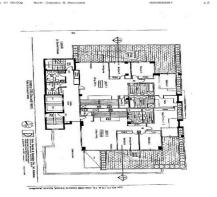

## **Brilliant Natural Light & Upside**

This phenomenal opportunity is very rarely presented to the marketplace.

This light filled whole floor is split over 4 strata lots, but currently 2 tenancies. One of which (suite 202 : 136sqm) is tenanted until May 2013, the other (suite 201 : 151 sqm) is recently vacated and ready for your occupation.

Offices

FOR SALE

296sqm