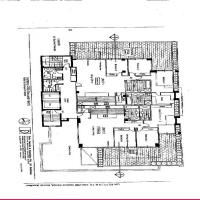

## **Leased Investment + Outdoor Balcony**

This phenomenal opportunity is very rarely presented to the marketplace.

This light filled half floor currently tenanted until May 2013 is split over 2 strata lots. Features approx. 146 sqm of lettable office area and an additional 60 sqm approx. of rooftop terrace area.