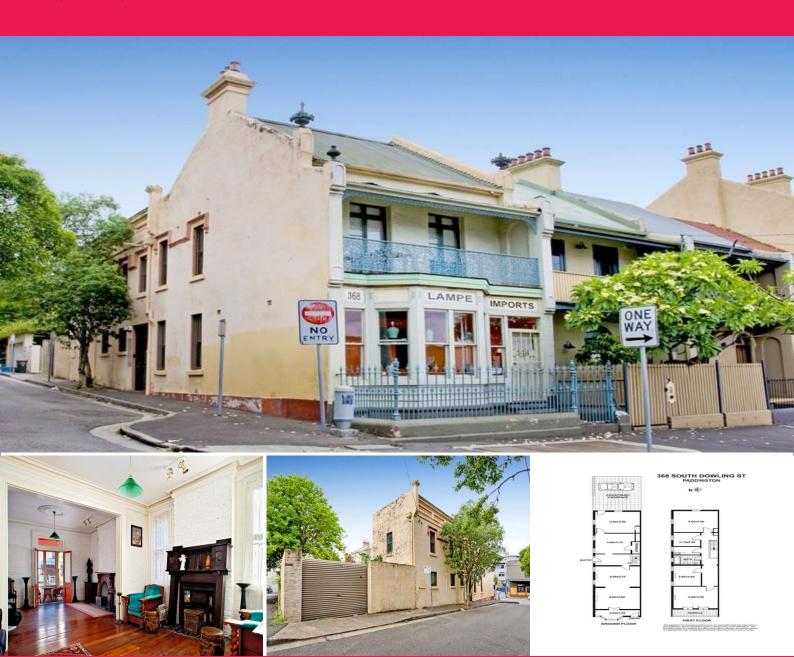

368. South Dowling Street, Paddington NSW 2021

## Classic semi-detached Victorian Terrace with prized corner position with showroo

Set on 139sqm of land with a 2(b) zoning & corner position with parking, this imposing well positioned terrace offers huge potential to transform allowing for a variety of uses (STCA).

Currently comprising of a shopfront & 4 bedroom residence, this substantial terrace offers a multitude of versatile uses with the potential to live and work at the same address. DA approval for 5 bedrooms with 2 parking and third level.

Situated on the tree-lined residential section of a prime inner city location with street presence, this sunlit Northern aspect terrace boasts magnificent period details throughout with exposed sandstock brick feature walls, high ornate ceilings, timber floors & wonderful light filled interio

Retail FOR SALE

139sqm