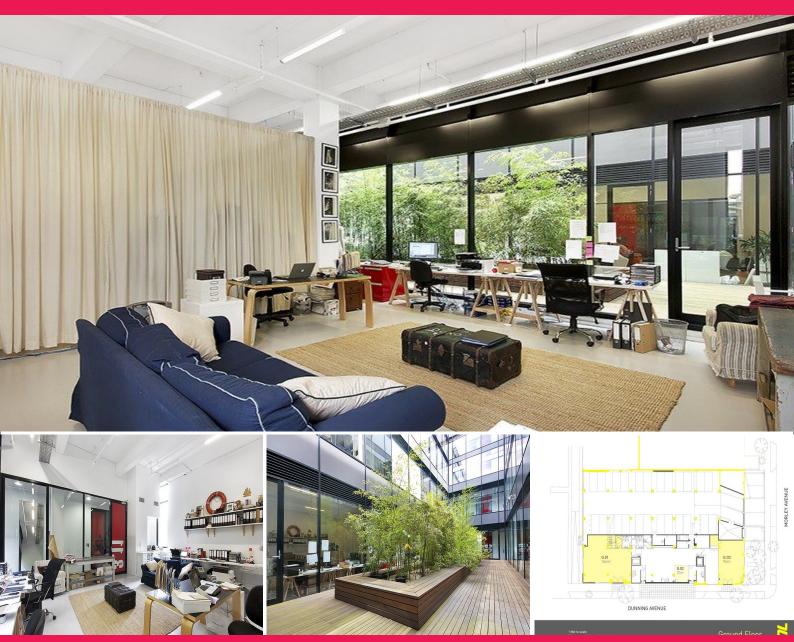

## Light Filled Creative Office - Investment 7.0% NET return

This boutique light filled office is in a refurbished warehouse complex with modern amenities for the astute office user.

Boasting it's own kitchenette and high ceilings with openable large balcony doors and lift access onto the floor. There is a common boardroom for those extra large meetings and a licensed cafe in the foyer for your morning coffee and lunches. This office comes with one secure carspace.

The building is filled with creative tenants including architects, photographers, designers and it has a huge fashion following. Positioned only 6 kilometres to Sydney's CBD and an easy journey to the eastern suburbs.