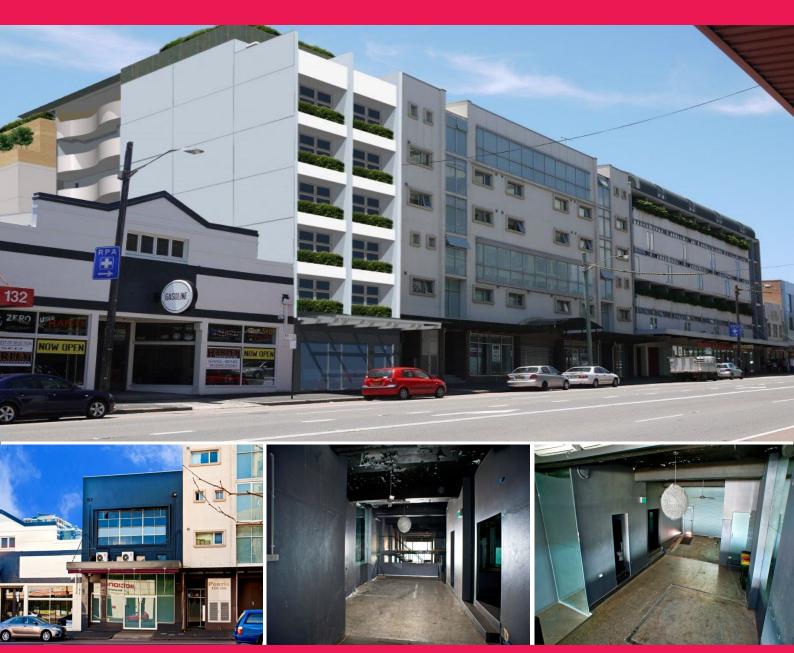

128 Parramatta Road, Camperdown NSW 2050

## Commercial freehold with approved multiple income opportunity

Oxford Commercial is pleased to offer this truly unique opportunity, currently a three level commercial building with DA approval for a 24 room boarding house with valuable retail & parking.

The DA consists of 24 rooms in excess of 30sqm per room, a quality retail shop/showroom of approx. 50sqm and off street parking for 2-3 cars & bicycles

Located in close proximity to Sydney University, TAFE, UTS and within walking distance to the Sydney CBD ensuring a healthy & secure investment or business.

Massive upside and profit!!

Do not miss this opportunity!

Development FOR SALE

770sqm