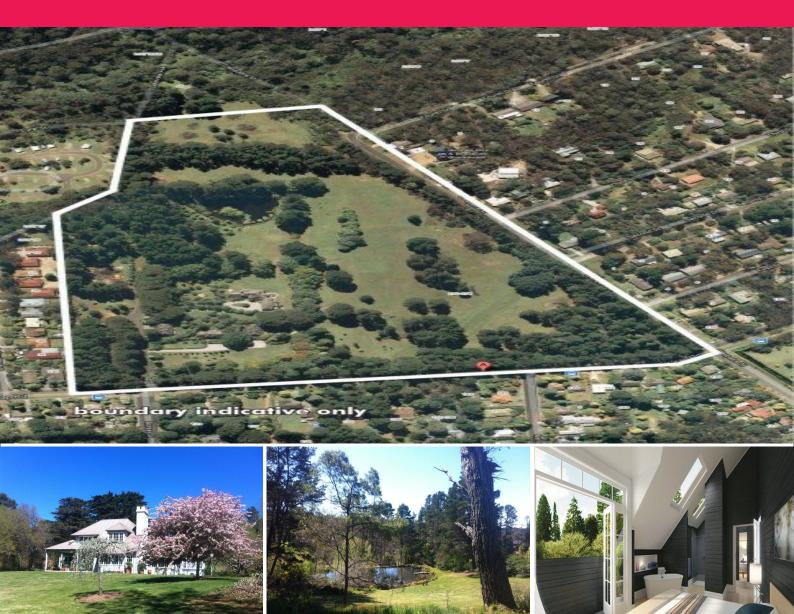

## 132 Govetts Leap Road, Blackheath NSW 2785

## 10.56 hectares DA Approved stage mixed residential & tourist development

Masterplan approval complete with Stage 1 Development Application approval.

Significant existing improvements comprising managers residence, 3 detached two storey tourist buildings each accommodating 2 x 2 bedroom dual key dwellings and extensive established manicured gardens.

Prominent position situated approximately 850 metres from the heart of Blackheath within the Blue Mountains.

Site Area of approximately 10.56 hectares.

Development FOR SALE

105600sqm

Steffan Ippolito 0403 347 111 steffan@oxfordagency.com.au Sally-Anne McQuillan 0400 203 203 sally@oxfordagency.com.au