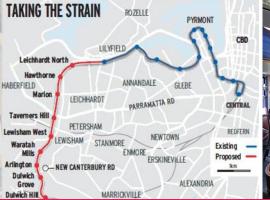

## **Taverners Hill Hotel - New Light Rail Station Confirmed!!**

A new light rail station will soon be servicing this iconic Sydney freehold hotel.

Prominently located on the crescent of Parramatta Road at Leichhardt, a majestic three level licensed property with 24 hour licence 15 active pokies (sia 25). TAB, sunny courtyard sanctuary and accommodation.