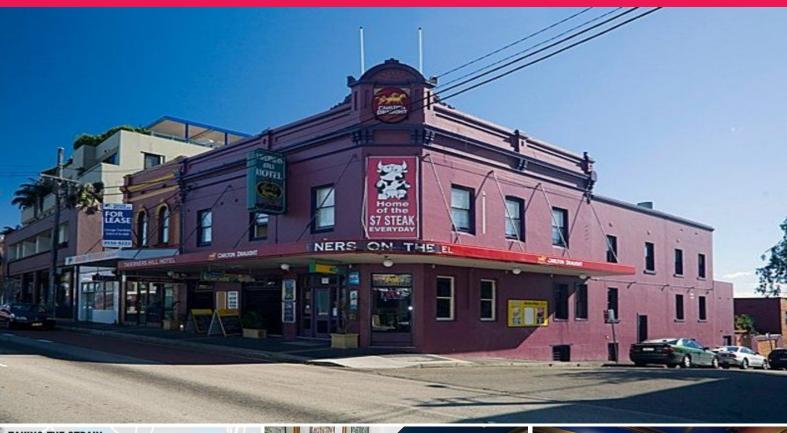

463 Parramatta Road, Leichhardt NSW 2040

## **Taverners Hill Hotel - New Light Rail Station Confirmed!!**

A new light rail station will soon be servicing this iconic Sydney freehold hotel.

Prominently located on the crescent of Parramatta Road at Leichhardt, a majestic three level licensed property with 24 hour licence 15 active pokies (sia 25). TAB, sunny courtyard sanctuary and accommodation.

15 active pokies TAB with 24 hr hotel license. Large three-level block approx. 460sqm.GLA Sunny courtyard dining - off-street parking Generous 9 rooms accommodation. Future mixed use development potential STCA.