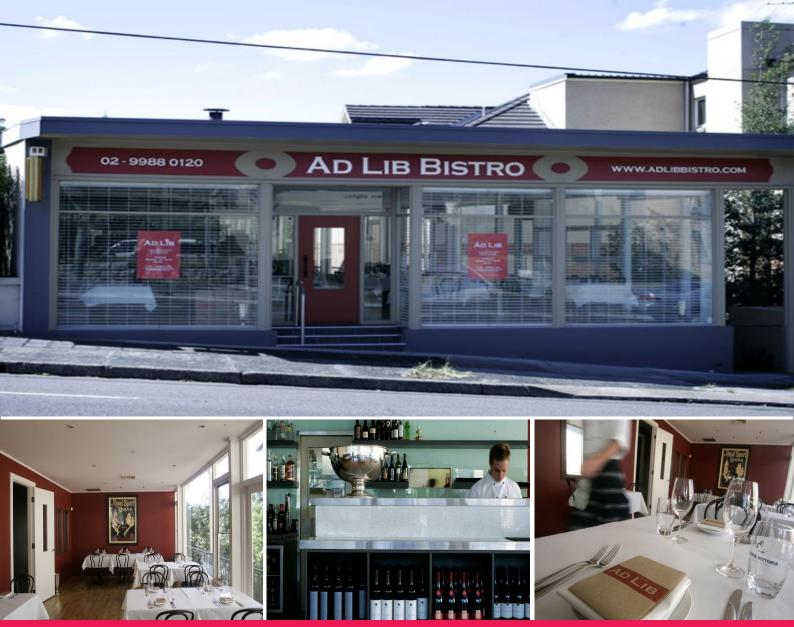

## 1047 Pacific Highway, Pymble NSW 2073

## **Proven North Shore Restaurant Location**

Formerly ad lib bistro, this proven location has been providing quality food and beverage to the local lower North Shore community for more than 20 years.

Awarded 1 chefs hat in 2011 SMH Good Food Guide, the bistro is well-placed for the astute operator to commence trading at a fraction of the cost of a new restaurant.

The dining room is flooded with natural light, the kitchen is well-appointed and recently refurbished.

- Approved 95 seat restaurant

- 12 years remain on ex

Leisure FOR SALE

575sqm

reception@oxfordagency.com.au