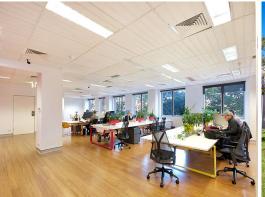

## **INVEST / OCCUPY - PARKSIDE SURRY HILLS OFFICE**

Located in the middle of the Surry Hills energetic café/restaurant district. Positioned in close proximity to Downing Centre District Courts, Goulburn Street Carpark and only 800 metres from Central and Town Hall Stations. Situated on Level 2 of this recently refurbished building with pronounced views over Harmony Park. These particular lots feature a generous open plan layout, new premium bamboo flooring, meeting room, high speed network cabling and will suit the most astute Investor and Owner Occupier.

Offices FOR SALE

262sqm

Immaculately designed new fit out featuring Herman Miller Desking Fantastic natural light with pronounced views over Harmony Park Fully fitted kitchen

Flexible layout configu