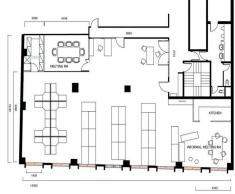

Offices FOR SALE

262sqm

Immaculately designed new fit out featuring Herman Miller Desking Fantastic natural light with pronounced views over Harmony Park Fully fitted kitchen

Flexible layout configu