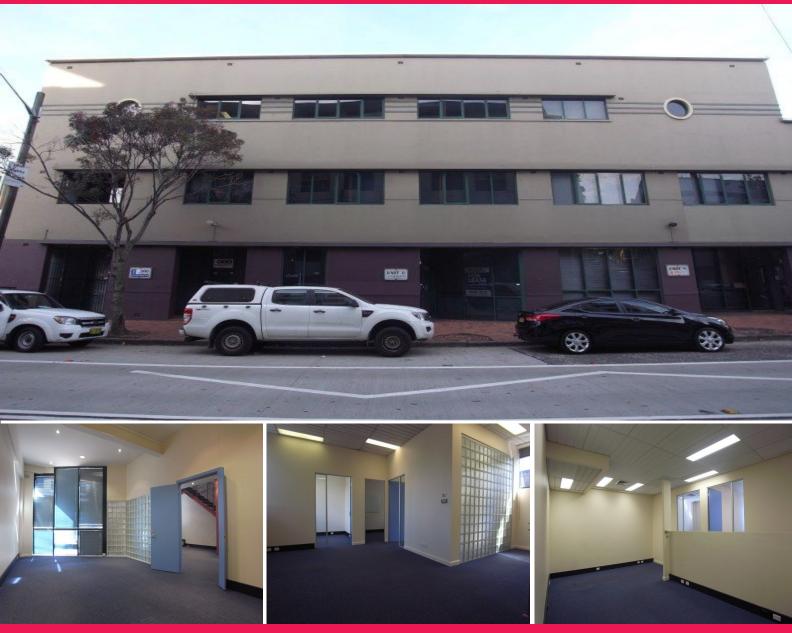

8/7-29 Bridge Road, Stanmore NSW 2048

## RECENTLY REFURBISHED OFFICE/ SHOWROOM + PARKING/WAREHOUSE

Well appointed office space with ground floor retail showroom in the heart of Stanmore.

Located next door to McDonald's on the corners of Parramatta & Bridge Roads.

Close proximity to Sydney CBD, Newtown and Sydney Airport.

Featuring:

417.7 sqm of lettable office area including ground floor showroom Spread over 3 levels with private kitchen and toilet facilities Warehouse with internal access Offices

FOR SALE

417sqm

**Justin Lokmer** 

0433 259 095 justin@oxfordagency.com.au **Michael Vranic** 

0401 466 884 michaelv@oxfordagency.com.au