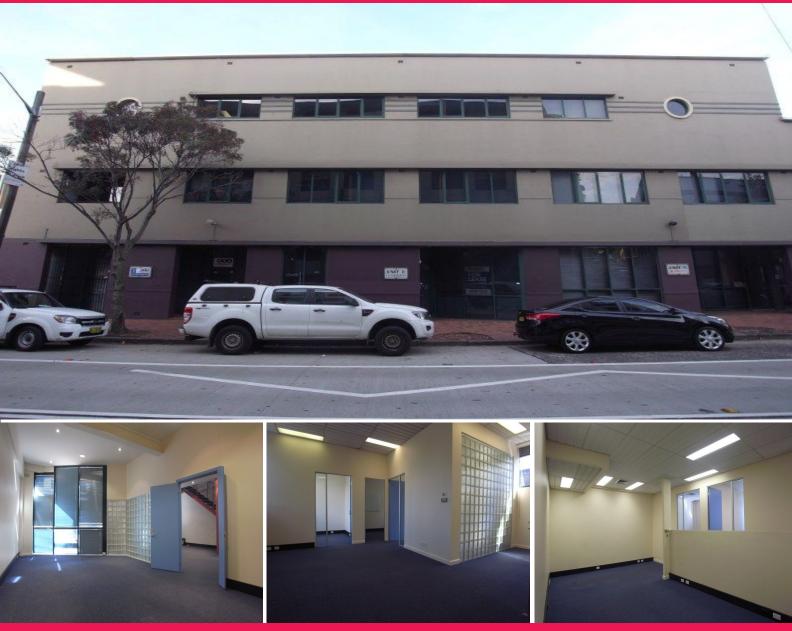

8/7-29 Bridge Road, Camperdown NSW 2050

## RECENTLY REFURBISHED OFFICE/ SHOWROOM + PARKING/WAREHOUSE

Well appointed office space with ground floor retail showroom in the heart of Stanmore.

Located next door to McDonald's on the corners of Parramatta & Bridge Roads.

Close proximity to Sydney CBD, Newtown and Sydney Airport.

Featuring:

417.7 sqm of lettable office area including ground floor showroom Spread over 3 levels with private kitchen and toilet facilities Warehouse with internal access Offices