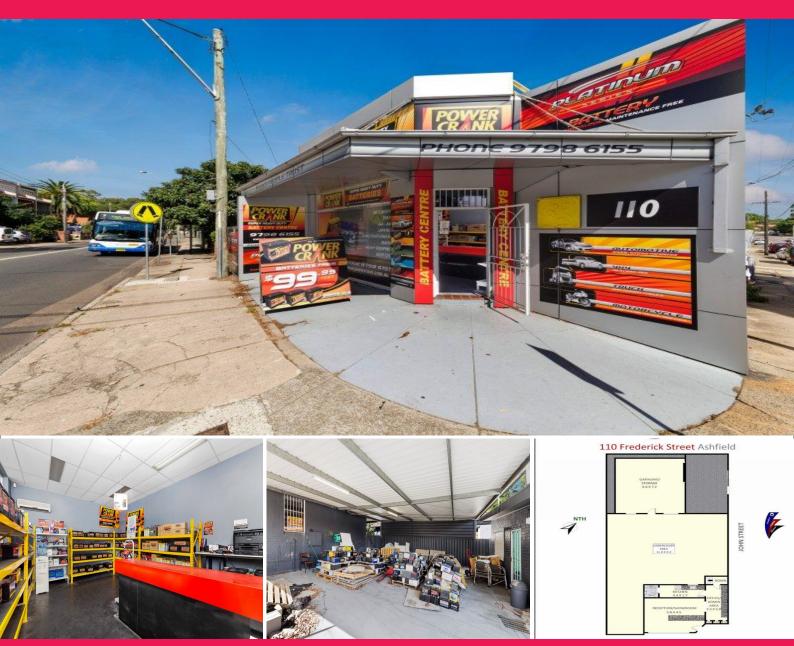

## RARE AND EXCITING OPPORTUNITY IN PRIME LOCATION

A rare and exciting opportunity to purchase an affordable commercial property with excellent exposure situated in a high traffic flow yet accessible corner location benefitting from a modern fitout with buses at your doorstep and being offered with vacant possession.

- \* Wide street frontage, reception/showroom area with air con
- \* Rear admin/office area, kitchen & bathroom facilities
- $^{\ast}$  Side access from John Street to huge undercover area & large lock up garaging + loads of storage