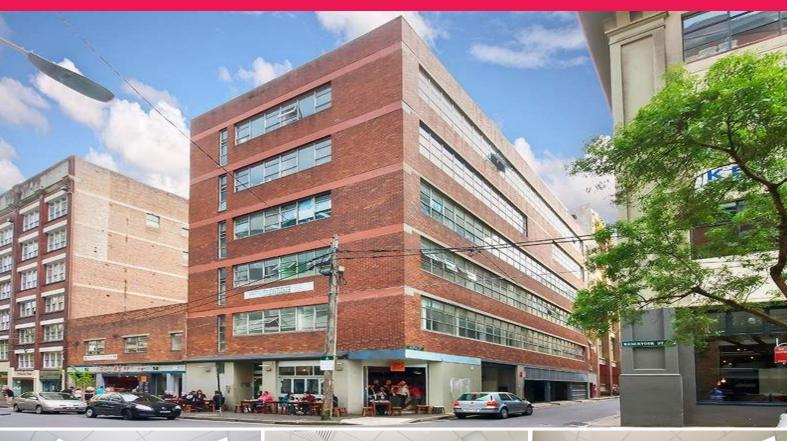

## 60-64 Reservoir Street, Surry Hills NSW 2010

## **Creative Whole Building**

Sensational freehold corner building.

Boasting approximately 1730sqm of NLA over 5 levels with 13 carspaces, this character building is nearly completely tenanted with creative tenants and has a strong history of very little vacancy.

Positioned 750 metres from Sydney's premier railway hub Central Station, the building hosts great natural light and ample upside for adding value.

Offices

FOR SALE

1730sqm