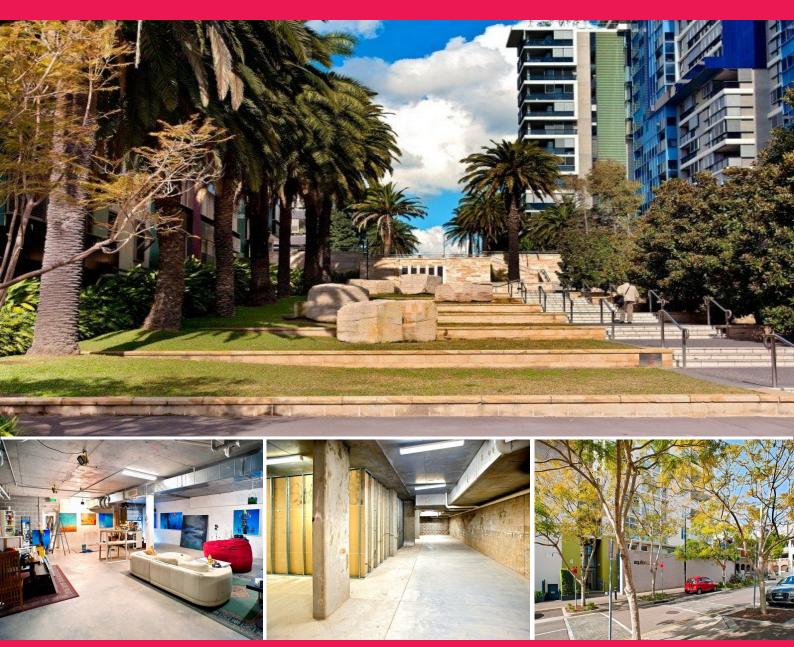

## ဥ၅၄၅ Basement/4-8 Alexandra Drive, Camperdown NSW

## Studio Office / Warehouse + Storage Camperdown

Do you need a personal workspace or storage solution close to Sydney's CBD???

Conveniently located on the corner of Pyrmont Bridge Road and Booth St in the "City Quarter Complex" Camperdown

Perfect for your wine storage, furniture storage or perhaps business stock.

What Kristian Loves about them. Some are available with the following

Intercom to main residential entrance Kitchenette

Available immediately for your pu

Industrial FOR SALE

200sqm