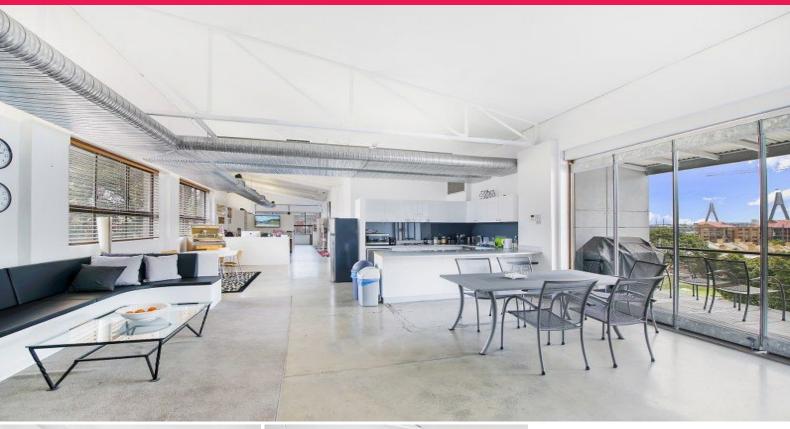

## **Sensational City Fringe Building with Upside**

Very rarely do freehold opportunities such as this brace the marketplace.

This delightful three storey building currently offers 3 tenancies, 2 of which are tenanted and one vacant possession. Current income \$176,325 + GST, Income when completely leased \$261,325 + GST.

Ground Floor NLA 205 sqm + Loading Dock

Development

FOR SALE

810sqm