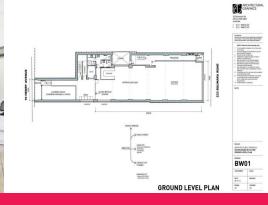

There is development application in place to strata the existing building into three strata lots. There is also potential upside to add an additional floor within the existing building envelope subject to council approval.

Ground Floor NLA 205 sqm + Loading Dock

Development

FOR SALE

810sqm