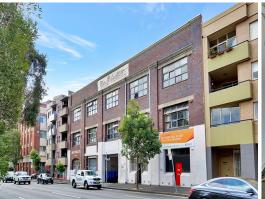

130-144 Cleveland Street, Chippendale NSW 2008

## **Amazing & Rare Warehouse Style Redevelopment Opportunity**

Oxford Agency & DTZ Sydney are thrilled to present to the market this 3.5 storey freehold building.

846 SQM Land Size Approx

Subject to Existing Tenancies Holding Over

Discounted Passing Income

**Character Features Throughout** 

Warehouse Style Windows on Two Sides

Herringbone Ceilings Throughout

Front & Rear Roller Doors

Huge Scope to Add Value Through Refurbishment

Zone B4 Mixed Uses