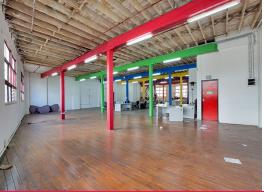

Discounted Passing Income

**Character Features Throughout** 

Warehouse Style Windows on Two Sides

Herringbone Ceilings Throughout

Front & Rear Roller Doors

Huge Scope to Add Value Through Refurbishment

Zone B4 Mixed Uses