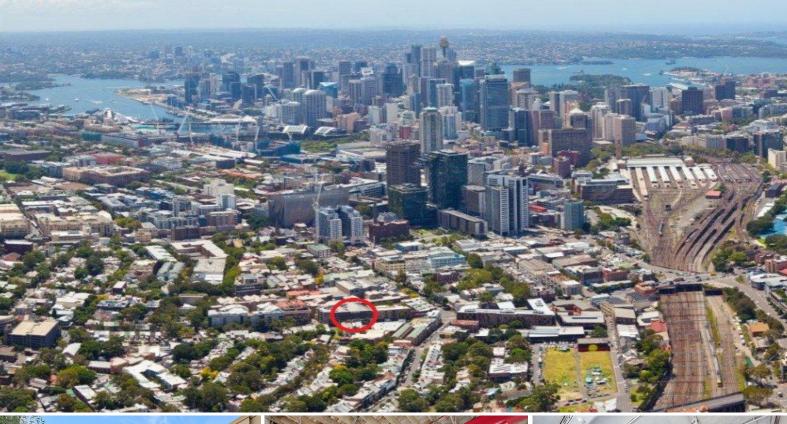

130-144 Cleveland Street, Chippendale NSW 2008

## **Amazing & Rare Warehouse Style Redevelopment Opportunity**

Oxford Agency & DTZ Sydney are thrilled to present to the market this 3.5 storey freehold building.

846 SQM Land Size Approx

Subject to Existing Tenancies Holding Over