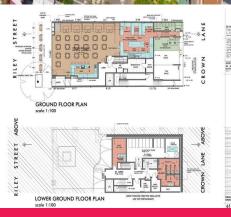

եց՝ Ground Flo/66-68 Riley Street, Darlinghurst NSW

## Strong Yield! Net: 257SQM Strata Ground Floor Investment

Oxford Commercial are thrilled to present to the market this prominent ground floor tenancy located on tree lined Riley Street.

Situated at the foot of a 5 storey primarily residential building completed in 2011 with 20 strata apartments and one commercial suite.

Successful foodie neighbors include Red Lantern, La Mint, Food Society, Pacifico.

This site benefits from the neighboring secure carpark.

Previous DA for restauraunt use with provisions for gr

Retail

FOR SALE

257sqm



## Sally-Anne McQuillan

0400 203 203

sally@oxfordagency.com.au