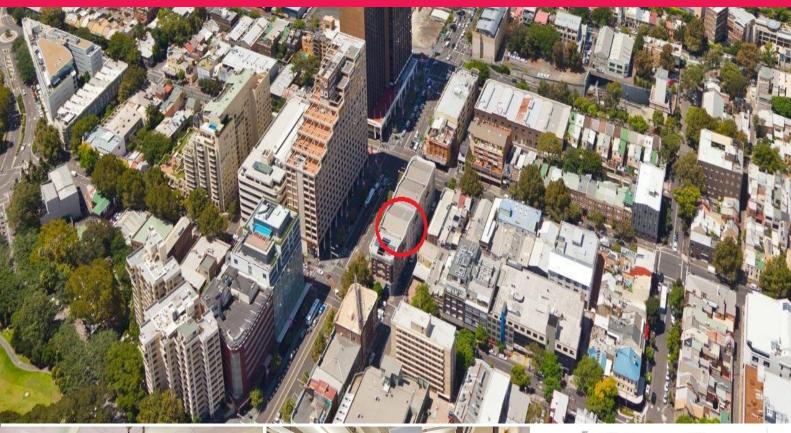

եց՝ Ground Flo/66-68 Riley Street, Darlinghurst NSW

## Strong Yield! Net: 257SQM Strata Ground Floor Investment

Oxford Commercial are thrilled to present to the market this prominent ground floor tenancy located on tree lined Riley Street.

Situated at the foot of a 5 storey primarily residential building completed in 2011 with 20 strata apartments and one commercial suite.