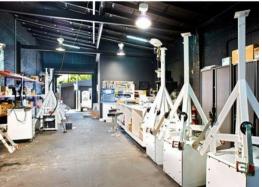

Rear Rolla door access parking 451m2 of land 250m2 of total building area Front showroom with office and amenities Workshop/warehousing area Zoned B6 Enterprise Corridor Will suit multiple retail or industrial uses