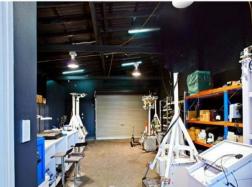

Rear Rolla door access parking 451m2 of land 250m2 of total building area Front showroom with office and amenities Workshop/warehousing area Zoned B6 Enterprise Corridor Will suit multiple retail or industrial uses