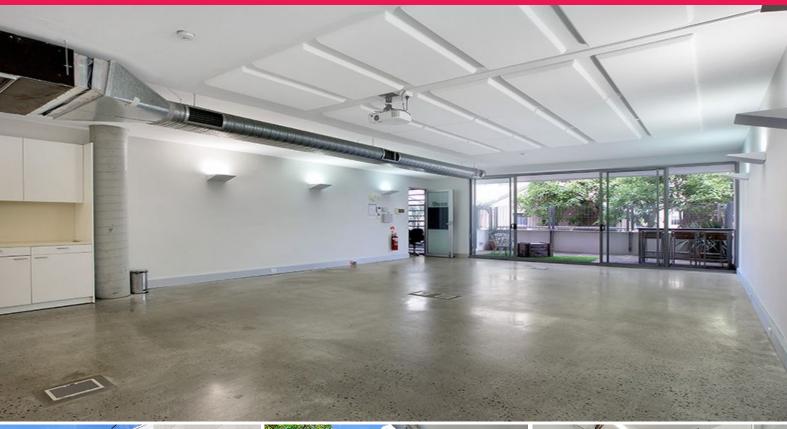

## Brilliant Creative Office with Balcony Secured on a New 3+3 Year Lease

Located in one of Surry Hills best boutique buildings, designed by one of Sydney's leading Architects, this creative office boasts an open plan layout with full kitchenette and bathroom facilities.

The suite also consists of:

- -Polished concrete floors
- -Floor to Ceiling Windo

Offices FOR SALE

77sqm