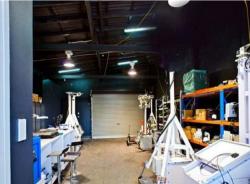

Rear Rolla door acess parking 451m2 of land 250m2 of total building area Front showroom with office and amenities Workshop/warehousing area Zoned B6 Enterprise Corridor Will suit multiple retail or industrial uses Industrial FOR SALE