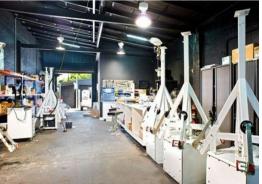

Rear Rolla door acess parking 451m2 of land 250m2 of total building area Front showroom with office and amenities Workshop/warehousing area Zoned B6 Enterprise Corridor Will suit multiple retail or industrial uses Industrial FOR SALE