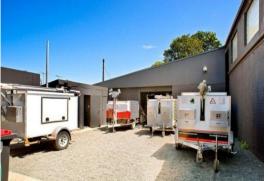

Rear Rolla door acess parking 451m2 of land 250m2 of total building area Front showroom with office and amenities Workshop/warehousing area Zoned B6 Enterprise Corridor Will suit multiple retail or industrial uses Industrial FOR SALE