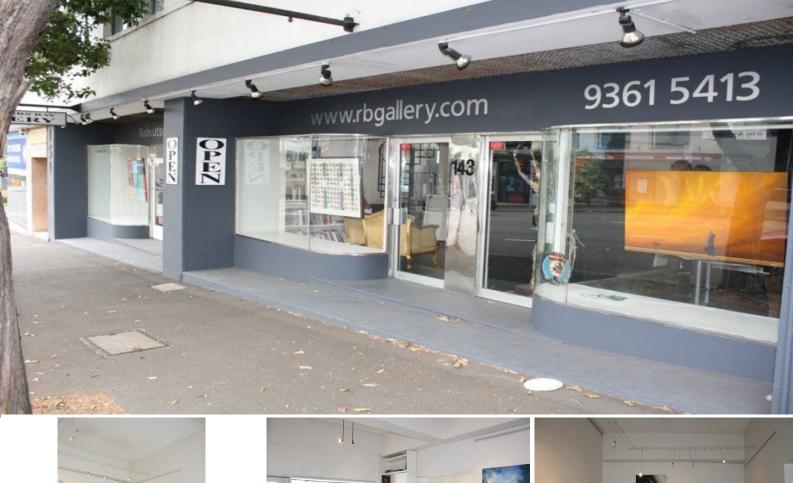

## **EXPOSE YOUR BUSINESS - 80SQM RETAIL/SHOWROOM**

Located on the hub of the Eastern Suburbs, this Impressive corner retail site boasts approx. 80m2 with glass window display to 2 street frontages, situated metres from the Corss City Tunnel eastbound exit and westbound entry.

- Well presented, air conditioned premises
- Ideal retail/showroom
- Massive exposure to thousands of cars daily from 2 street frontages.
- Moments from Sydney CBD, Kings Cross, Darlinghurst.
- Parking available (su