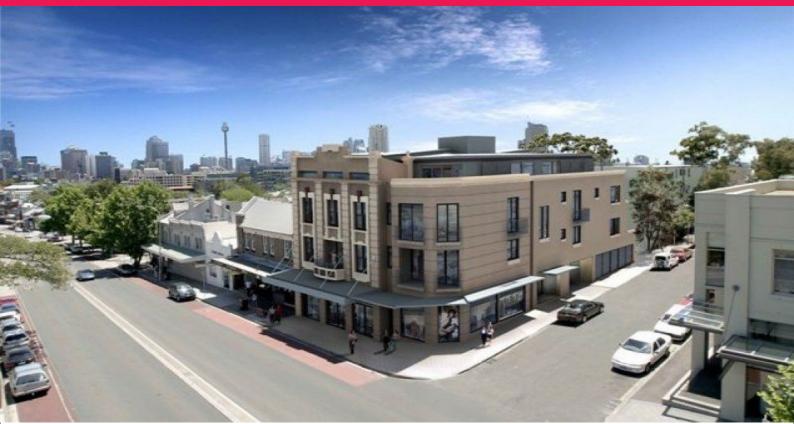

## 182-184 Oxford Street, Paddington NSW 2021

## New and Exciting Corner Building

This property is ideal for any business owner or operator. Highlighted by high traffic counts and the addition large glass frontage allowing for great exposure for any tenant directly on street front.

In the heart of Paddington, zoned Commercial/Retail. This shop is located in a prime position near the corner of Glemore Road.

High quality development allowing for a multitude of businesses to be amongst the area's most popular eateries, hotels and retail tenancies.

Property features:

\* 213sqm - high profile corner

\* Brand new commercial

Retail FOR LEASE

213sqm

Steffan Ippolito 0403 347 111 steffan@oxfordagency.com.au