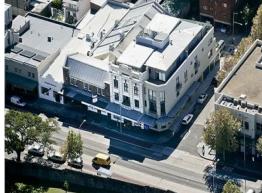

182-184 Oxford Street, Paddington NSW 2021

High quality development allowing for a multitude of businesses to be amongst the area's most popular eateries, hotels and retail tenancies.

Property features:

- \* Space spanning 135-213sqm
- \* Brand new commercial