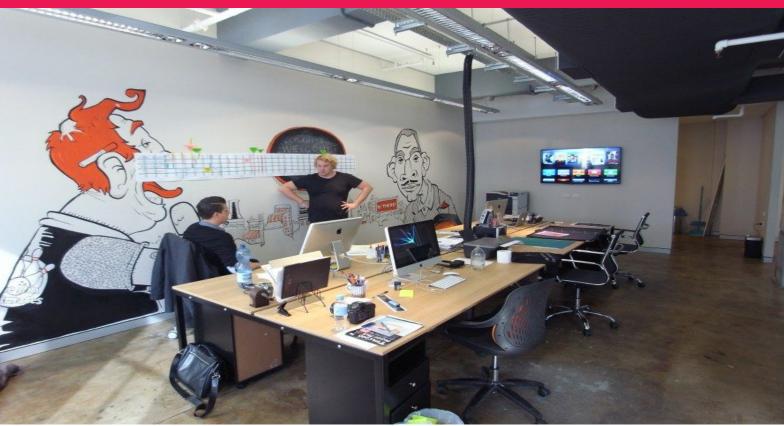

## **Refurbished Creative Warehouse Suite**

- \* 162 sqm approx. high quality commercial space
- \* Polished concrete floors & exposed services
- \* Central glass bowl boardroom
- \* Fantastic natural light from 2 sides with a northern aspect
- \* Heritage building with first class refurbishment of foyer and building services
- \* Character high ceilings throughout
- \* Shared bathroom facilities
- \* Ducted air conditioning systems
- \* Centrally located within close proximity of Harbour Bridge/Tunnel, Cross City Tunnel, Eastern Distributor and major train stations.