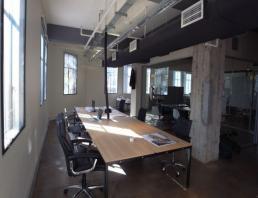

## **Refurbished Creative Warehouse Suite**

- \* 162 sqm approx. high quality commercial space
- \* Polished concrete floors & exposed services
- \* Central glass bowl boardroom
- \* Fantastic natural light from 2 sides with a northern aspect
- \* Heritage building with first class refurbishment of foyer and building services
- \* Character high ceilings throughout
- \* Shared bathroom facilities
- \* Ducted air conditioning systems
- \* Centrally located within close proximity of Harbour Bridge/Tunnel, Cross City Tunnel, Eastern Distributor and major train stations.