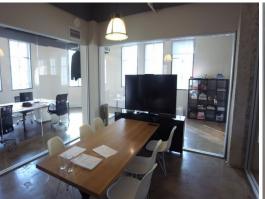

## **Refurbished Creative Warehouse Suite**

- \* 162 sqm approx. high quality commercial space
- \* Polished concrete floors & exposed services
- \* Central glass bowl boardroom
- \* Fantastic natural light from 2 sides with a northern aspect
- \* Heritage building with first class refurbishment of foyer and building services
- \* Character high ceilings throughout
- \* Shared bathroom facilities
- \* Ducted air conditioning systems
- \* Centrally located within close proximity of Harbour Bridge/Tunnel, Cross City Tunnel, Eastern Distributor and major train stations.