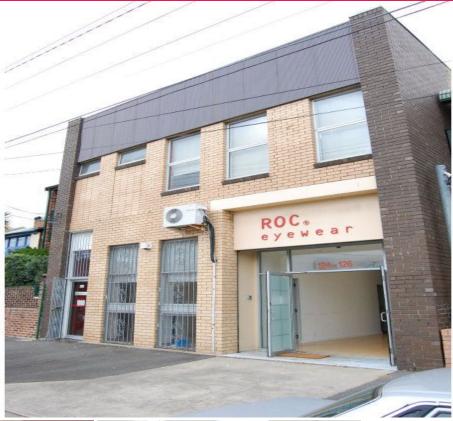

124-126 Victoria Street, Alexandria NSW 2015

## **Under Offer - Super Warehouse/Showroom/Office**

This boutique two storey building is approximately 300sqm and is available immediately.

The building boasts a small showroom off Victoria Street and is well presented with good loading access into this through a roller shutter and double glass doors, this space has a floating wood floor.