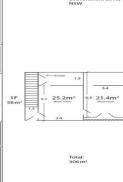

## **Under Offer - Super Warehouse/Showroom/Office**

This boutique two storey building is approximately 300sqm and is available immediately.

The building boasts a small showroom off Victoria Street and is well presented with good loading access into this through a roller shutter and double glass doors, this space has a floating wood floor.

300sqm