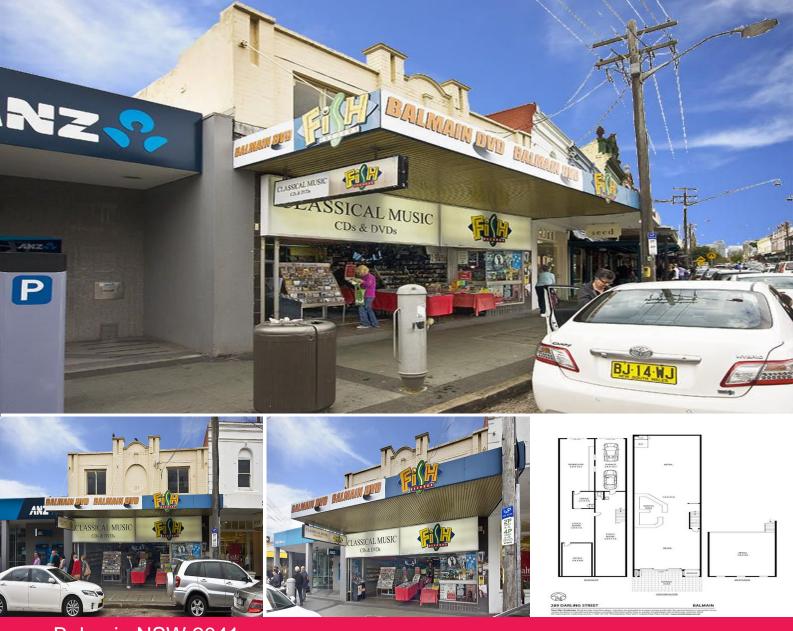

## , Balmain NSW 2041

## UNDER OFFER - DEPOSIT TAKEN 10 Metre Frontage

This incredible trophy retail will suit any retailer wanting huge exposure and recognition.

With a wide frontage of approximately 10 metres and great passing foot traffic, this strip retail building is opposite Woolworths on Darling Street Balmain.

Neighbouring the ANZ Bank and other high profile retailers including St George Bank, Bakers Delight and Holy Sheet.

This site is arguably the best site in Balmain. The village environment that Balmain hosts rarely offers up a bui

Retail FOR LEASE

569sqm

Sally-Anne McQuillan 0400 203 203 sally@oxfordagency.com.au