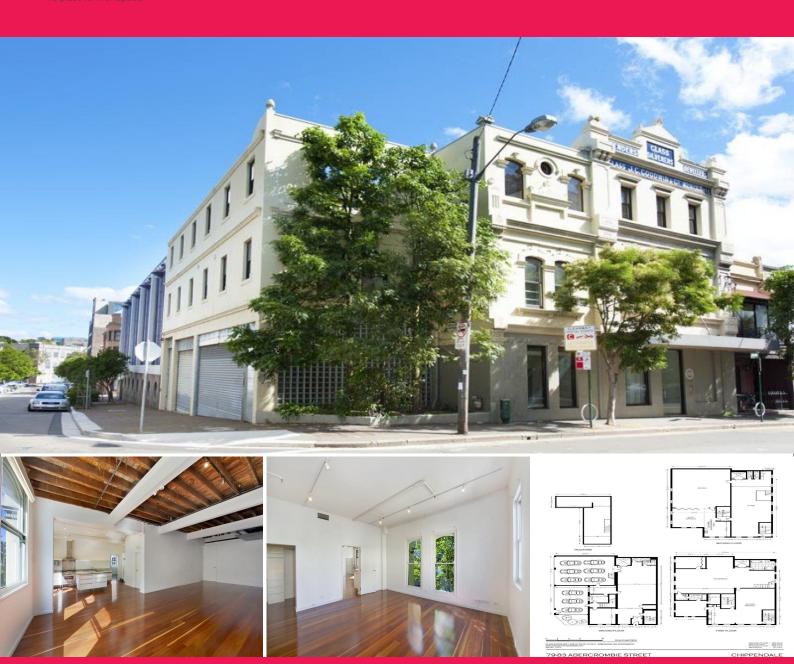

79-83 Abercrombie Street, Chippendale NSW 2008

## Restored Warehouse Whole Building Mecca In the Heart Of Chippendale

One of Chippendale's most immaculately presented corner buildings offers the chance for a company to over take an Inner City landmark and make it their own HQ.

Each floor encompasses:

- Self Contained Kitchen, Bathroom and Shower
- Exposed Herringbone Ceiling
- Original Timber Floor Boards
- Air Conditioning
- Natural Light From Th

Offices FOR LEASE

960sqm

**Shane Blackett** 