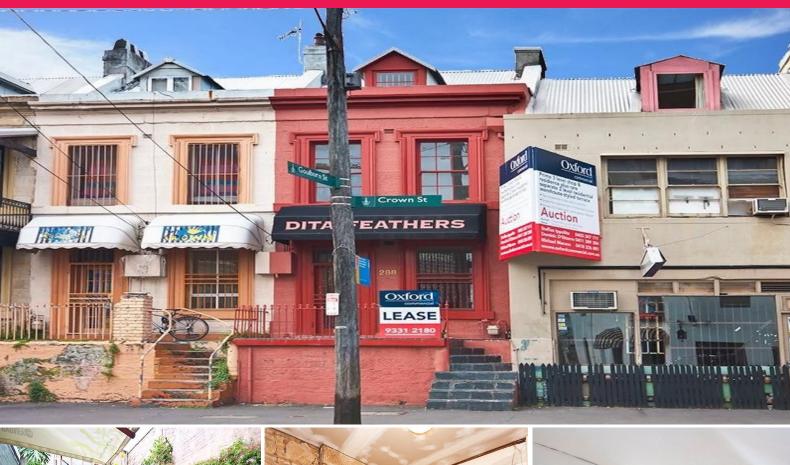

288 Crown Street Street, Darlinghurst NSW 2010

## PROMINENT WORK/LIVE BUILDING IN THE HEART OF CROWN STREET'S BUSY SHOPPING STRIP

Located in the heart of Darlinghurst shopping precinct, this 3 storey heritage terrace will appeal to a myriad of users, being office, retail or residential premises. (STCA)

This newly refurbished property features:

- + Approximately 100sqm of lettable area.
- + Polished floorboards, and new carpet through out.
- + New bathroom amenities
- + Exposed sandstone
- + Rear leafy court yard.
- + Minutes from Oxford S