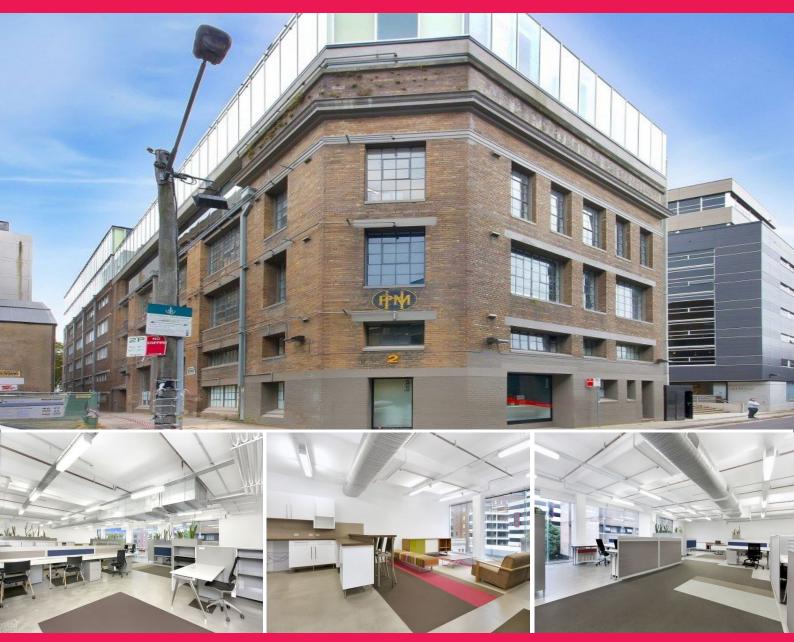

## Level 4/2 Hill Street, Surry Hills NSW 2010

## **Sensational Surry Hills Creative**

Be part of Surry Hills trendiest precinct.

Neighbouring the very popular St Margaret's development where the providers, cafes and Woolworths can cater to your every culinary delight.

This warehouse has been completely repositioned to host a range of designer finishes within an industrial atmosphere.

There is lift access to the floor and the building neighbours the very popular Beresford Hotel which has recently been acquired by Justin Hemmes.

Rub shoulders with your

Offices

FOR LEASE

220sqm