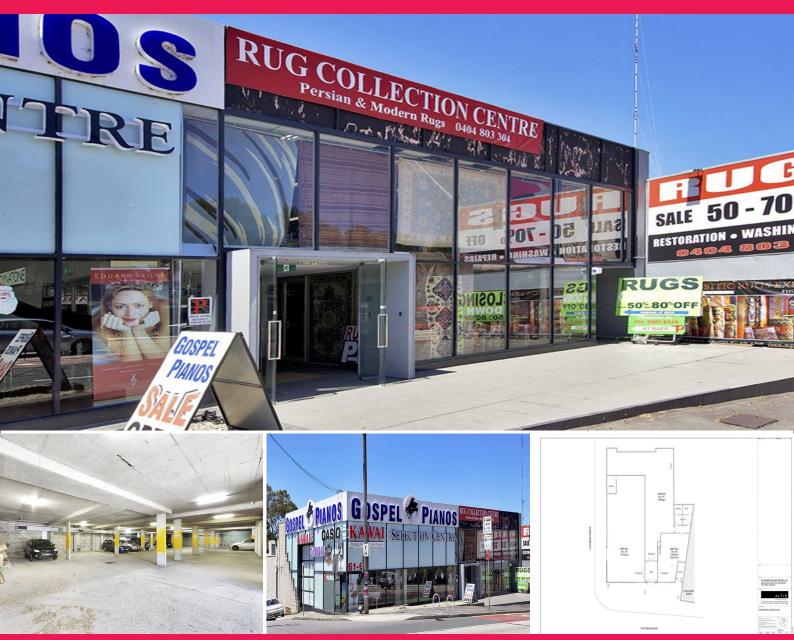

## R2/61-63 Victoria Road, Rozelle NSW 2039

## **Exposure and Location Location**

At the gateway to Sydney's CBD this is an unmissable building with ample customer carparking and well finished throughout.

Ideal for bulky goods retail or commercial users wanting to capitalise on generous exposure and tasteful finishes.

This 320sqm approx is air conditioned and glass fronted providing a strong presence and allowing the tenancy to benefit from natural light.

10 car spaces are on offer.

Showrooms/bulky Goods FOR LEASE

340sqm