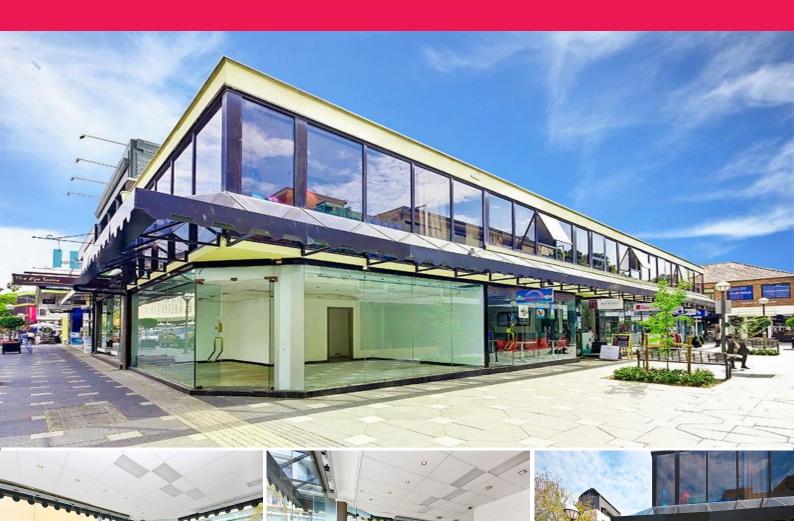

## **Corner Retail**

This incredible retail will suit any retailer wanting huge exposure and recognition in Sydney's most exclusive shopping district.

Offering approximately 41 sqm lettable retail approx. plus an additional outdoor area (subject to council approval) this property is currently approved for cafe/ patisserie use with limited food service and is positioned diagonally opposite the new and vibrant Cosmopolitan Centre.

This site is arguably the best retail available in Double Bay. The village environment that Double Bay hosts rarely offers up a property of this nature.

Retail FOR LEASE

41sqm