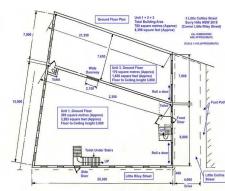

Boasting lovely wooden sash windows, and light on all sides, there is a small kitchenette and separate male and female amenities.

Offices FOR LEASE

780sqm