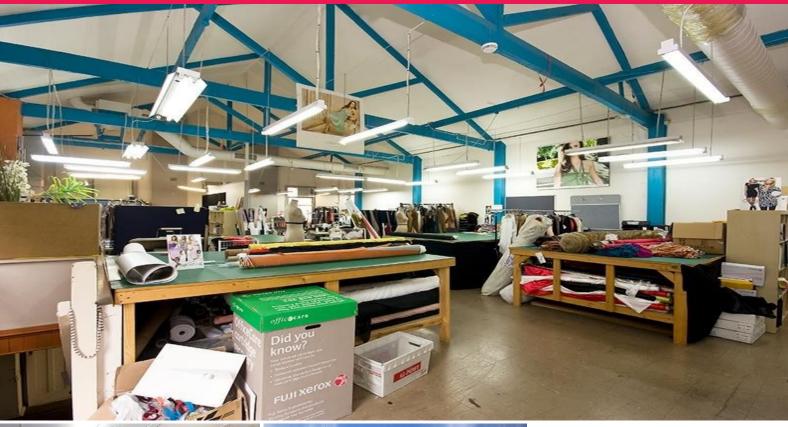

This Surry Hills warehouse office has been the home to fashion for many years. Ideal for a similar use, this air conditioned property has a stair access to expose huge vaulted ceilings and exposed beams from every angle.

Boasting lovely wooden sash windows, and light on all sides, there is a small kitchenette and separate male and female amenities.

Offices FOR LEASE

780sqm