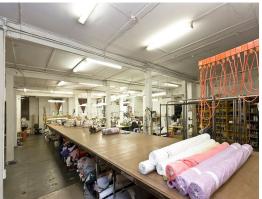

This Surry Hills warehouse office has been the home to fashion for many years. Ideal for a similar use, this air conditioned property has a stair access to expose huge vaulted ceilings and exposed beams from every angle.

Boasting lovely wooden sash windows, and light on all sides, there is a small kitchenette and separate male and female amenities.

Offices FOR LEASE

780sqm